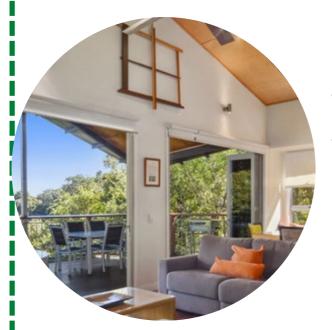

## What types of accommodation are available?

We have a range of accommodation available, to suit different family shapes/sizes and needs with two and three bedroom private villas available.

These premium self-contained 2 and 3 bedroom mountain side villas boast expansive views to the valley and surrounding rainforest.

Each apartment has air-conditioning, private bathroom, a kitchen with appliances, crockery and cutlery, a private entertaining balcony/deck with BBQ and Spa bath.

Each room features washing machine, dryer, dvd player and wifi and fire place to make your stay toasty.