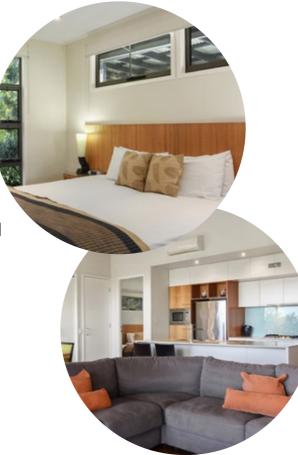

They have a combination of bedding available including king size beds, single beds, and fold out couches in the living space.

Guests will be accommodated in either a 2 or 3 bedroom villa depending on their family size.

Each apartment has air-conditioning, private bathroom, a kitchen with appliances, crockery and cutlery, a private entertaining balcony/deck with BBQ and Spa bath.

Each room features washing machine, dryer, dvd player and wifi and fire place to make your stay toasty.